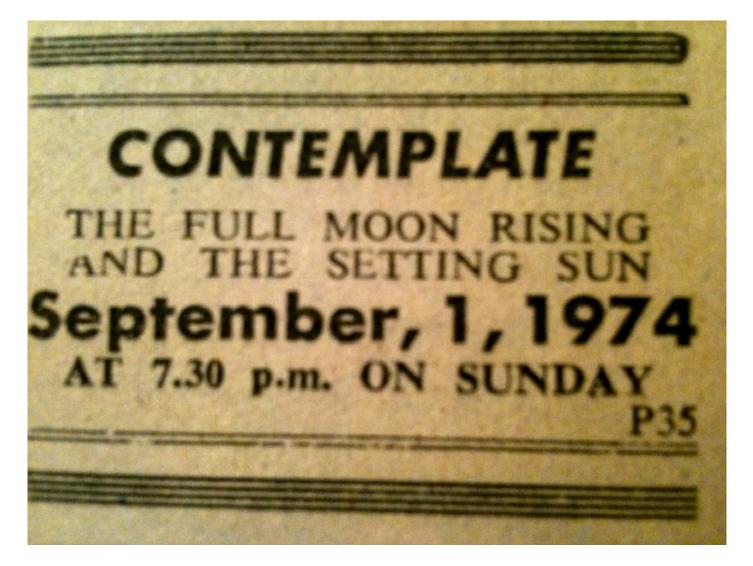

#### Invitation 1974 Published in newspaper

How to Draw a Pentagon Starting with a Hexagon 1980 Screen print on paper mounted on a wood cube