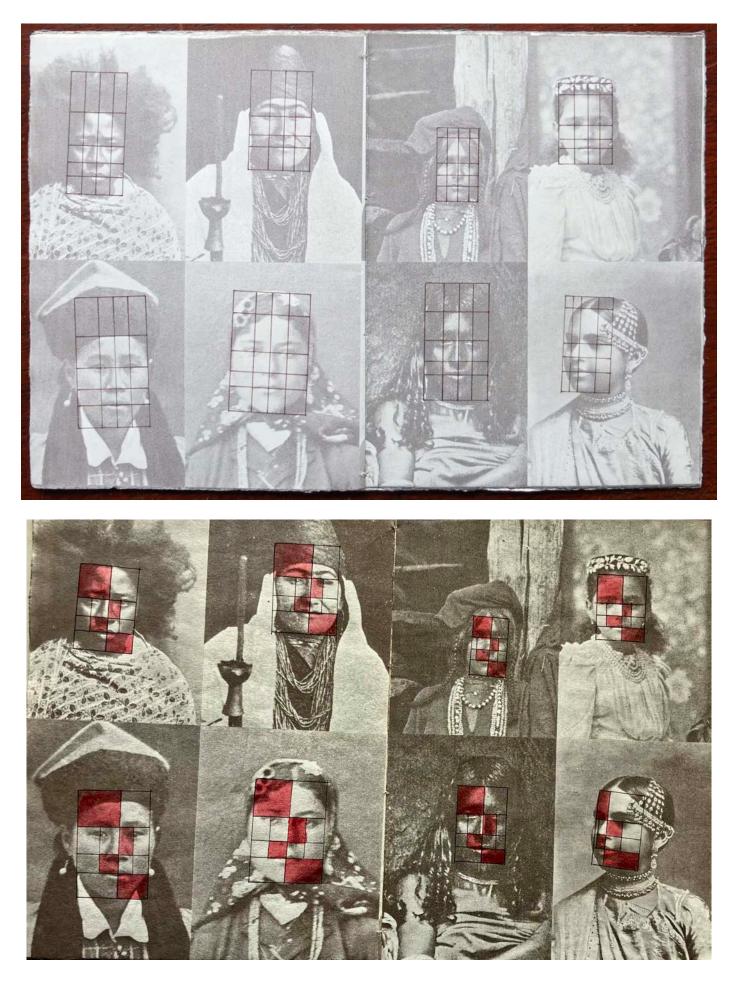

|                                          |

#### September's Hexagrams 1972 Screen print on paper



## The Knight's Move 1972 Lithograph on paper





Elements of a Personality 1972 Poem by Steve Wheatley designed by Graham Day Screen print on paper





#### A Construction for the Sri Chakra Yantra 1977 Screen printed book





## Pyramid 1973 Tyng's Theory 1974 Screen prints on paper

## Maze 1974 Screen print on paper

 

No.
N 



## Labyrinth 1974 Screen print on paper



## Borges Story 1975 Screen print on paper



#### Invitation 1974 Published in newspaper





How to Draw a Pentagon Starting with a Hexagon 1980 Screen print on paper mounted on a wood cube



### Femaphobia 1976 Gumbichromate book with paper marbling on paper



#### Pages from the books



#### Republished entitled Gunaikaphobia 1980



#### Pradakshina 1972 Screen printed book



#### Pages from Pradakshina The Rite of Circumambulation which travels from a triangle to a square.



The Green Lady 1974 Screen printed book in which invited artists were asked to create their own image





### Magic Dodecahedron 1975 Screen print on card





#### Magic Dodecahedron before assembly



Raymond Roussel

#### Portrait of Raymond Roussel 1973



# Untitled. Etchings with hand colour 1972



## Wall of hand tinted pinhole photographs 1971

## WORLD WORKS MARCH 21,1970, noon

ARTISTS & PEOPLE EVERYWHERE ARE INVITED TO DO A STREET WORK IN A STREET OF THEIR CHOICE. A STREET WORK DOES NOT HARM ANY PERSON OR THING.

please send documentation to p.o. box 556