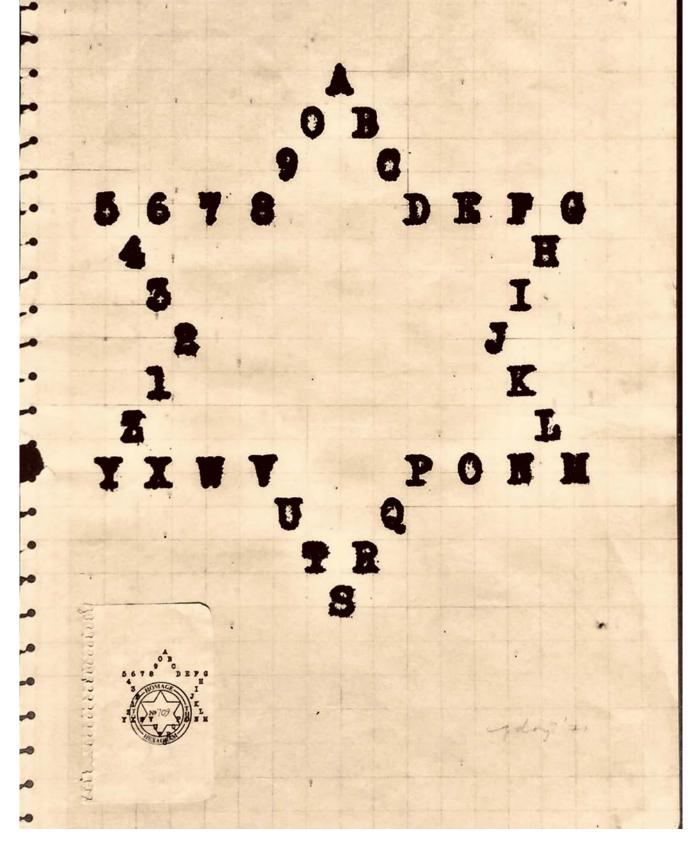

E R PUBLICATIONS

#### EARLY PRINTS BY GRAHAM DAY PUBLISHED UNDER THE IDEOGRAPH IMPRINT THAT HE ESTABLISHED Full details at www.grahamday.co.uk



Five poems written by Steve Wheatley, presented as large format photographic negatives. Screen print on plastic 1972 Collection of S. Hefuna. Germany



English Alphabet 1972 embedded in an old typewriter Screen print with collage



## Durer's Alphabet 1972 Screen print on paper.



### Heraldic Colours 1972 Etching on paper.

|                                                                |             |             |