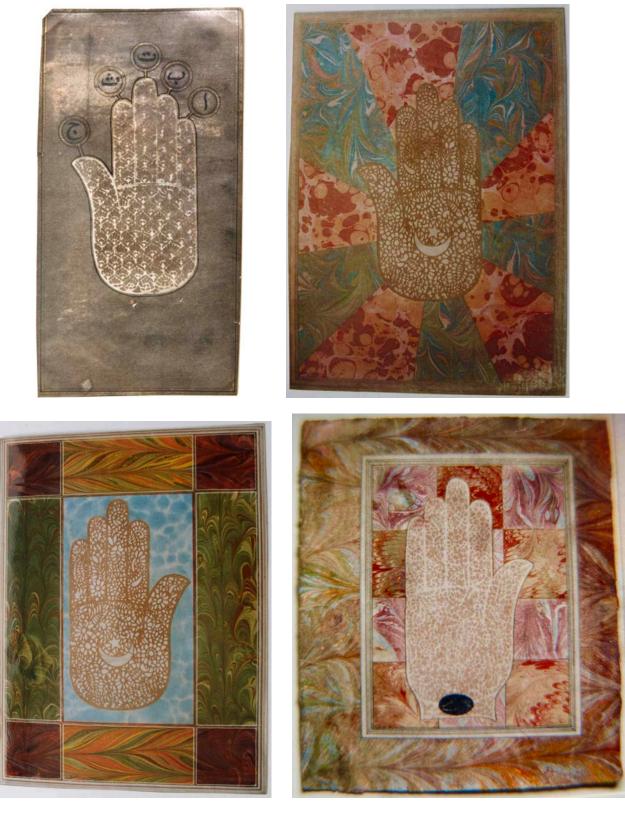

#### Gum bichromate prints with Integral paper marbling 1976

#### Gum bichromate prints 1976 with Integral paper marbling