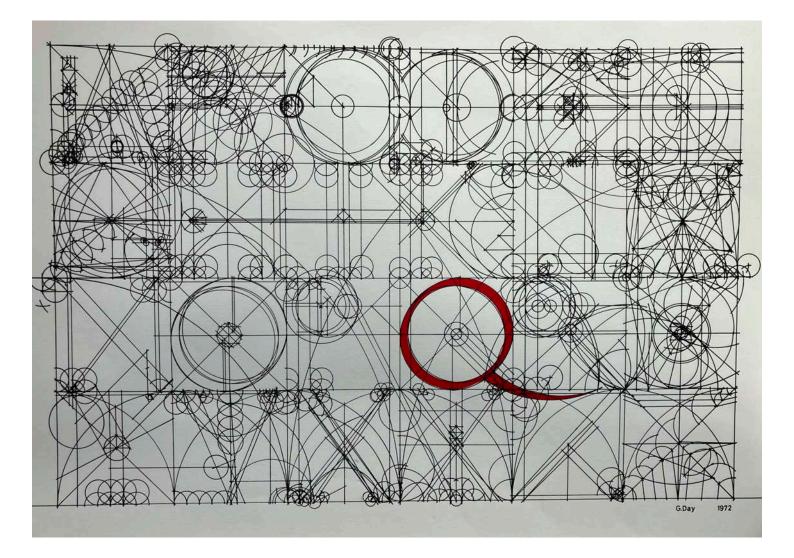

E R PUBLICATIONS

#### EARLY PRINTS BY GRAHAM DAY PUBLISHED UNDER THE IDEOGRAPH IMPRINT THAT HE ESTABLISHED Full details at www.grahamday.co.uk



Five poems written by Steve Wheatley, presented as large format photographic negatives. Screen print on plastic 1972 Collection of S. Hefuna. Germany



English Alphabet 1972 embedded in an old typewriter Screen print with collage



## Durer's Alphabet 1972 Screen print on paper.



### Heraldic Colours 1972 Etching on paper.

|                                                                |             |             |