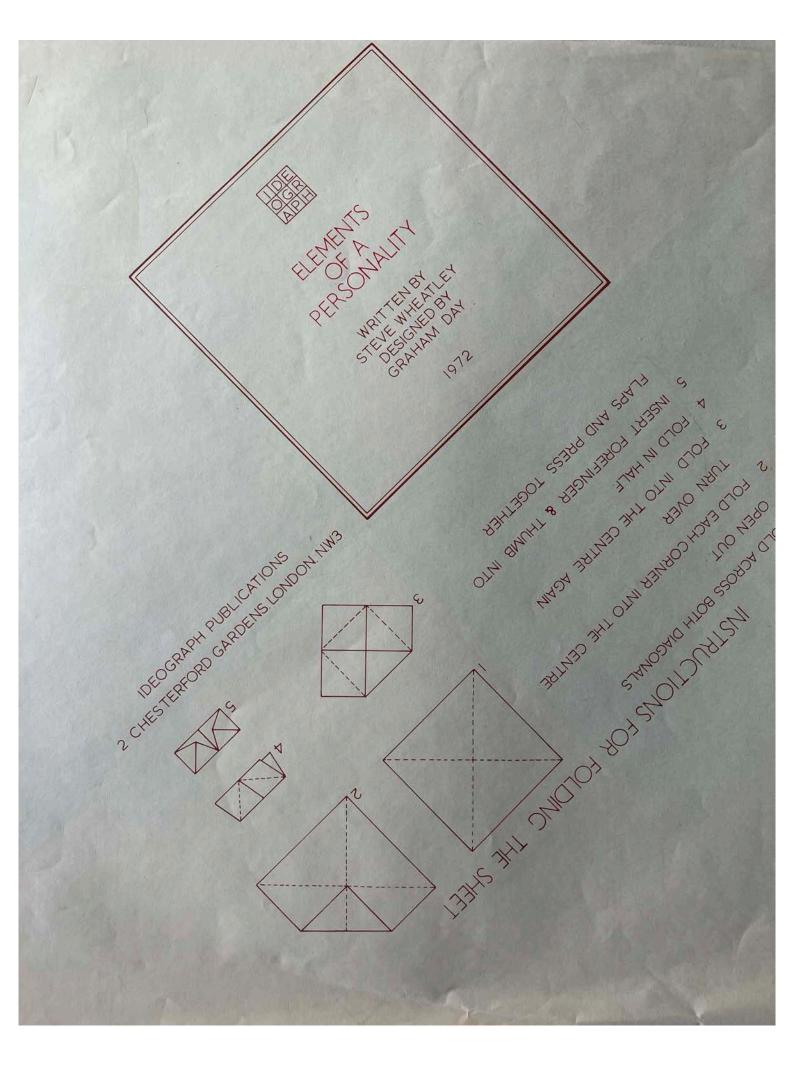

## The Knight's Move 1972 Lithograph on paper

Elements of a Personality 1972 Poem by Steve Wheatley designed by Graham Day Screen print on paper