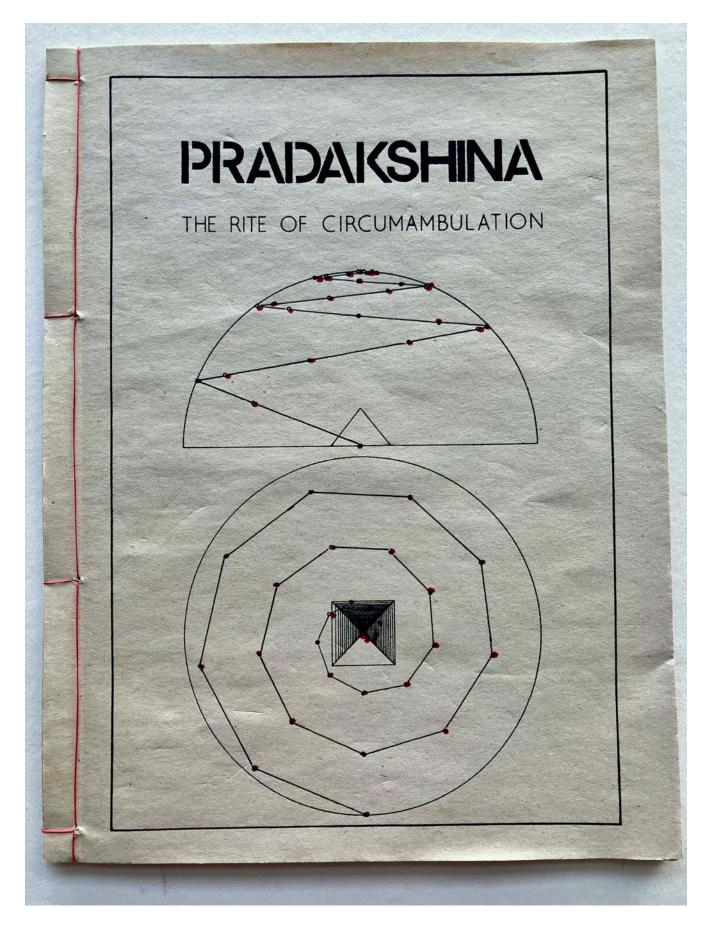

#### Pradakshina 1972 Screen printed book

#### Pages from Pradakshina The Rite of Circumambulation which travels from a triangle to a square.

The Green Lady 1974 Screen printed book in which invited artists were asked to create their own image