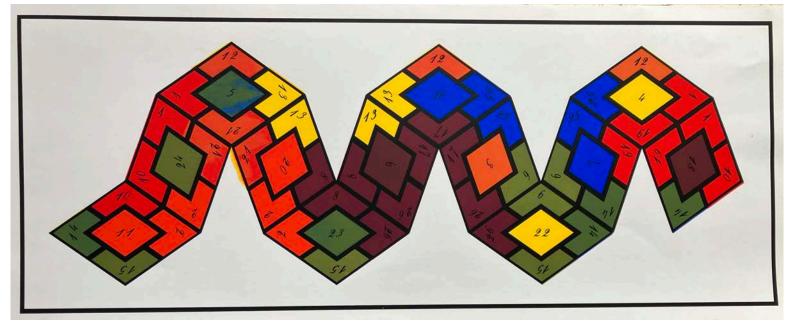

## The Knight's Move 1972 Lithograph on paper

Elements of a Personality 1972 Poem by Steve Wheatley designed by Graham Day Screen print on paper