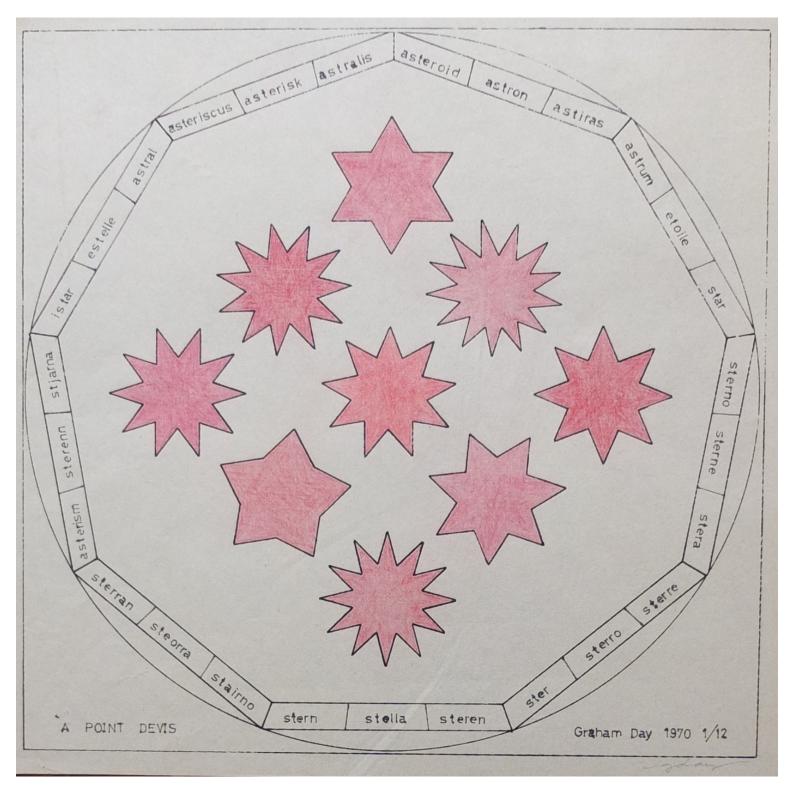

ted book in which invited artists were asked to create their own image





### Magic Dodecahedron 1975 Screen print on card





#### Magic Dodecahedron before assembly



Raymond Roussel

#### Portrait of Raymond Roussel 1973



# Untitled. Etchings with hand colour 1972



## Wall of hand tinted pinhole photographs 1971

## WORLD WORKS MARCH 21,1970, noon

ARTISTS & PEOPLE EVERYWHERE ARE INVITED TO DO A STREET WORK IN A STREET OF THEIR CHOICE. A STREET WORK DOES NOT HARM ANY PERSON OR THING.

please send documentation to p.o. box 5562, grand central station, new york, new york, 10017. written descriptions essential, send photos if available.

Hannah Weiner, Marjorie Strider, John Perreault



#### Poster and printed text 1970



## Screen print with collage 1970



# Screen print 1970



# Screen print with hand colour 1970



## Sun print 1970





## Screen prints 1975



#### Gum bichromate prints with Integral paper marbling 1976



#### Gum bichromate prints 1976 with Integral paper marbling







#### In The Beginning 1977 Hand print and spray on paper





### The Slade School of Fine Art 1973 University College London