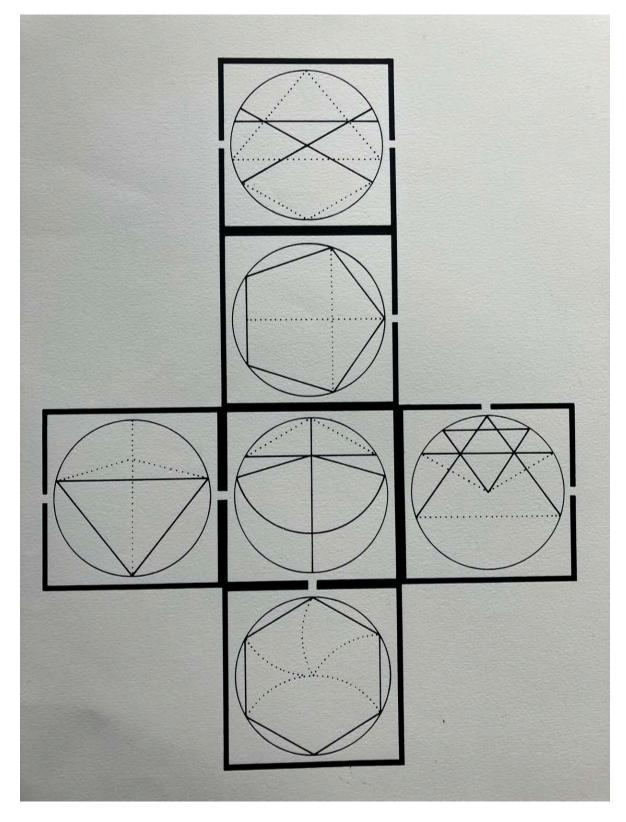

#### Invitation 1974 Published in newspaper

How to Draw a Pentagon Starting with a Hexagon 1980 Screen print on paper mounted on a wood cube