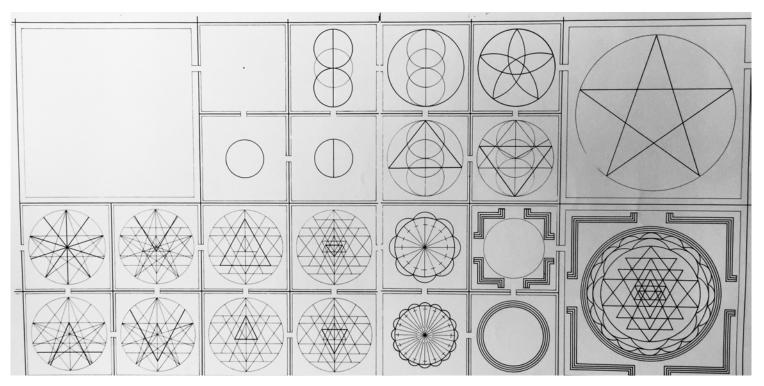

|                                          |

#### September's Hexagrams 1972 Screen print on paper



## The Knight's Move 1972 Lithograph on paper





Elements of a Personality 1972 Poem by Steve Wheatley designed by Graham Day Screen print on paper





#### A Construction for the Sri Chakra Yantra 1977 Screen printed book





## Pyramid 1973 Tyng's Theory 1974 Screen prints on paper

## Maze 1974 Screen print on paper

 

No.
N 



## Labyrinth 1974 Screen print on paper



## Borges Story 1975 Screen print on paper



#### Invitation 1974 Published in newspaper





How to Draw a Pentagon Starting with a Hexagon 1980 Screen print on paper mounted on a wood cube



### Femaphobia 1976 Gumbichromate book with paper marbling on paper



#### Pages from the books



#### Republished entitled Gunaikaphobia 1980



#### Pradakshina 1972 Screen printed book



#### Pages from Pradakshina The Rite of Circumambulation which travels from a triangle to a square.



The Green Lady 1974 Screen printed book in which invited artists were asked to c