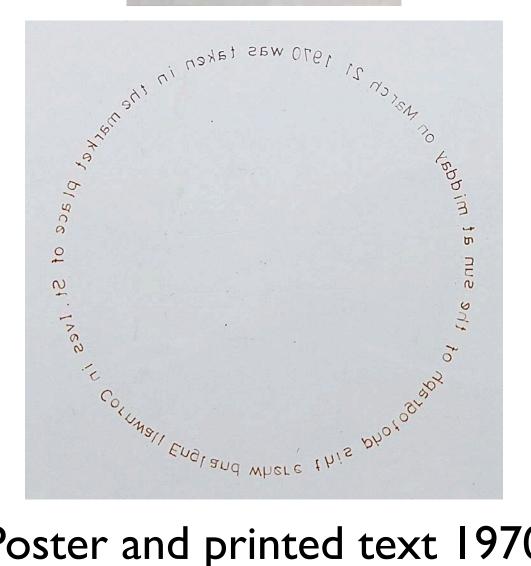

of Circumambulation which travels from a triangle to a square.



The Green Lady 1974 Screen printed book in which invited artists were asked to create their own image





### Magic Dodecahedron 1975 Screen print on card





#### Magic Dodecahedron before assembly



Raymond Roussel

#### Portrait of Raymond Roussel 1973



# Untitled. Etchings with hand colour 1972



## Wall of hand tinted pinhole photographs 1971

## WORLD WORKS MARCH 21,1970, noon

ARTISTS & PEOPLE EVERYWHERE ARE INVITED TO DO A STREET WORK IN A STREET OF THEIR CHOICE. A STREET WORK DOES NOT HARM ANY PERSON OR THING.

please send documentation to p.o. box 5562, grand central station, new york, new york, 10017. written descriptions essential, send photos if available.

Hannah Weiner, Marjorie Strider, John Perreault



#### Poster and printed text 1970



## Screen print with collage 1970



# Screen print 1970



# Screen print with hand colour 1970



## Sun print 1970





## Screen prints 1975



#### Gum bichromate prints with Integral paper marbling 1976



#### Gum bichromate prints 1976 with Integral paper marbling







#### In The Beginning 1977 Hand print and spray on paper





### The Slade School of Fine Art 1973 University College London