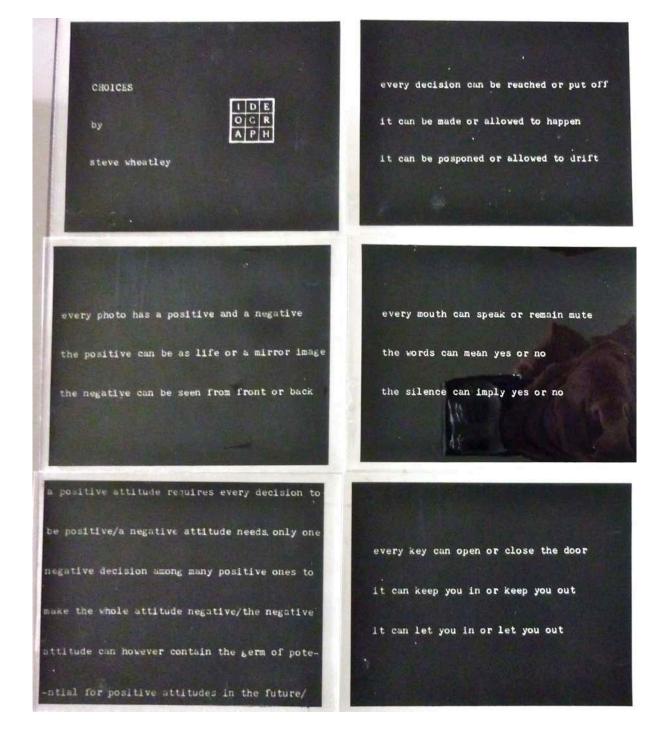

#### EARLY PRINTS BY GRAHAM DAY PUBLISHED UNDER THE IDEOGRAPH IMPRINT THAT HE ESTABLISHED Full details at www.grahamday.co.uk

Five poems written by Steve Wheatley, presented as large format photographic negatives. Screen print on plastic 1972 Collection of S. Hefuna. Germany