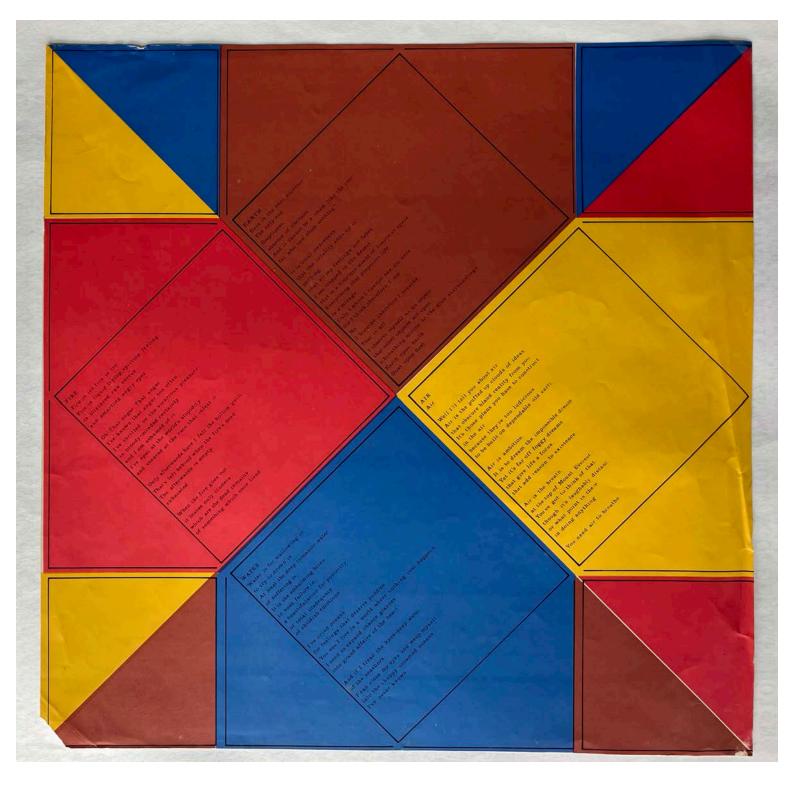

## The Knight's Move 1972 Lithograph on paper

Elements of a Personality 1972 Poem by Steve Wheatley designed by Graham Day Screen print on paper