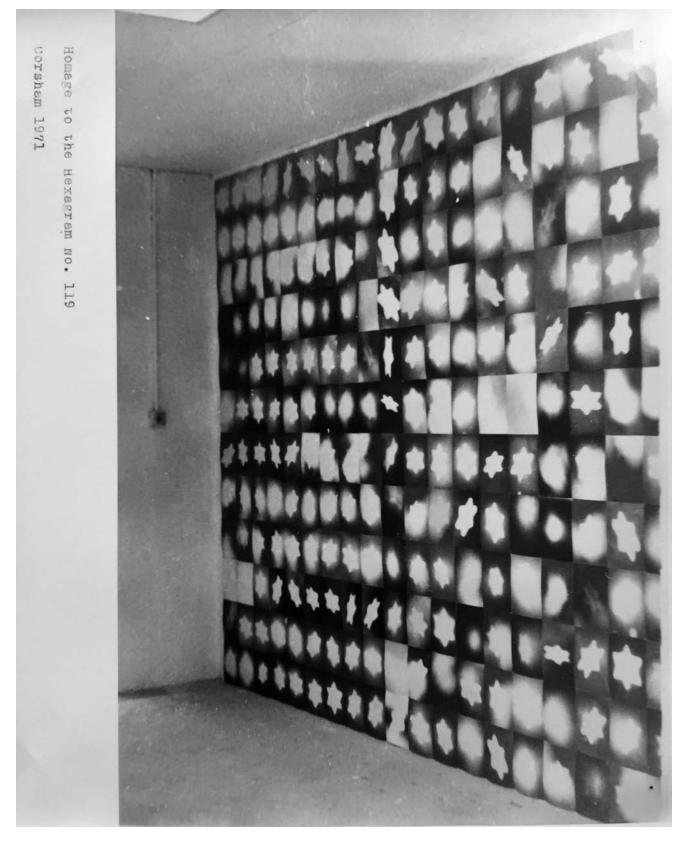

## Borges Story 1975 Screen print on paper



#### Invitation 1974 Published in newspaper





How to Draw a Pentagon Starting with a Hexagon 1980 Screen print on paper mounted on a wood cube



### Femaphobia 1976 Gumbichromate book with paper marbling on paper



#### Pages from the books



#### Republished entitled Gunaikaphobia 1980



#### Pradakshina 1972 Screen printed book



#### Pages from Pradakshina The Rite of Circumambulation which travels from a triangle to a square.



The Green Lady 1974 Screen printed book in which invited artists were asked to create their own image





### Magic Dodecahedron 1975 Screen print on card





#### Magic Dodecahedron before assembly



Raymond Roussel

#### Portrait of Raymond Roussel 1973



# Untitled. Etchings with hand colour 1972



## Wall of hand tinted pinhole photographs 1971

## WORLD WORKS MARCH 21,1970, noon

ARTISTS & PEOPLE EVERYWHERE ARE INVITED TO DO A STREET WORK IN A STREET OF THEIR CHOICE. A STREET WORK DOES NOT HARM ANY PERSON OR THING.

please send documentation to p.o. box 5562, grand central station, new york, new york, 10017. written descriptions essential, send photos if available.

Hannah Weiner, Marjorie Strider, John Perreault



#### Poster and printed text 1970



## Screen print with collage 1970



# Screen print 1970



# Screen print with hand colour 1970



## Sun print 1970





## Screen prints 1975



#### Gum bichromate prints with Integral paper marbling 1976



#### Gum bichromate prints 1976 with Integral paper marbling







#### In The Beginning 1977 Hand print and spray on pa